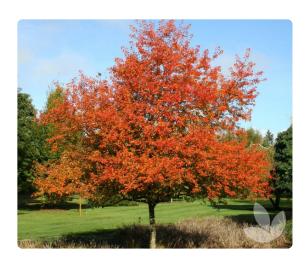

## KOREAN SUN ORNAMENTAL PEAR

This is a compact ornamental pear tree with a dense growth habit. It has a glossy green foliage that changes to bright tones of red and orange in autumn. Flowering seems to occur quite early in spring. Bark is light grey in colour which becomes slightly furrowed with age.