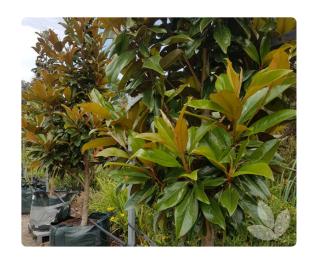

## **SWEET CAROLINA MAGNOLIA** (EVERGREEN)

'Sweet Carolina' is a medium growing evergreen tree to 4m tall. It has glossy dark leaves and huge creamy white flowers with a heavy perfume in spring and summer. Light burgundy new growth in spring is very attractive.

This is a variety suitable as a stand-alone specimen tree but also makes a lovely large screen. It can be trimmed into a hedge if preferred.

Prefers a sunny position with well-drained humus rich soil.

Foliage Evergreen