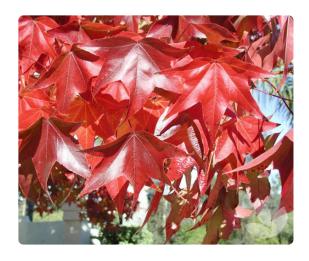

## Liquidambar styraciflua 'Burgundy'

This attractive tree produces maple-like bright green leaves that turn a vivid deep-burgundy colour in autumn.

A beautiful large tree best suited in parks or large gardens. It has stunning foliage in autumn that makes it a great feature shade tree.