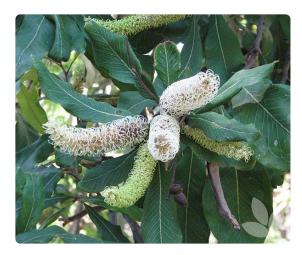

## Grevillea hilliana

## WHITE YIEL YIEL

This medium to large tree has a bushy habit and white/ivory spiky flowers that are fragrant.

This is an attractive native tree for shade.

It is a hardy variety tolerant to light frost and full sun. Likes a well drained protected site.