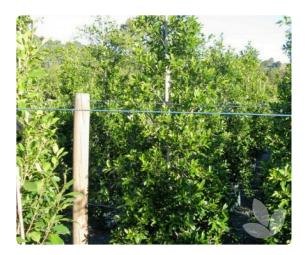

## Ficus microcarpa hillii

## HILL'S WEEPING FIG

This is a very tall spreading shade tree with weeping foliage.

As a large tree, it requires space to grow, so it is most suitable for public parks and open spaces.

Prefers most soils in a full sun to part shade position. A Highly adaptable tree to almost any condition.