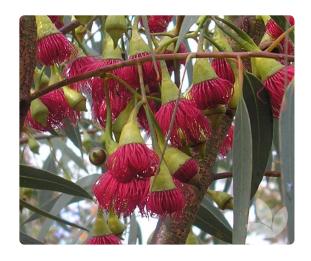

## **Eucalyptus leucoxylon 'Euky Dwarf Scarlet'**

Foliage Evergreen Form Oval Mature Size 7 x 4-5m Family Myrtaceae

## **DWARF YELLOW GUM (SCARLET** FLOWERED)

This is a red-flowering seed selection of Eucalyptus leucoxylon 'Euky Dwarf'. Growing to a height of 7-8 metres, its attractive foliage, compact height and drought tolerance makes it a perfect native selection for urban areas - in streets and landscapes where dappled shade is required.