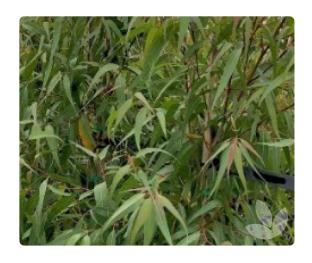

## **DWARF LEMON SCENTED GUM**

This tree is a dwarf version of the much larger Australian Lemon-Scented Gum. It has the same beautiful attributes of its parent (lemon-scented foliage, smooth trunk, pinkish-white bark) but grows smaller and more compact. Unlike the more upright growing Corymbia citriodora 'Scentous', this tree has a larger, rounded canopy. It is highly bird and insect-attracting.

This smaller, more compact tree lends itself more readily to residential and commercial urban applications, streetscapes and parks.

While it tolerates a wide range of soil types, a well-drained soil in a full sun position is ideal. It can tolerate frost and drought.