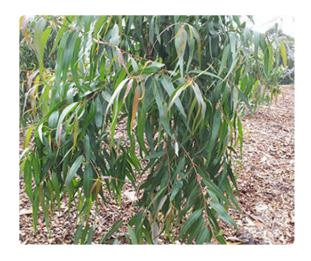

## **DWARF LEMON-SCENTED GUM**

This is a grafted compact form of the beautiful Lemonscented Corymbia (syn. Eucalyptus) with a stunning white trunk, fragrant foliage and dense growth habit.

A perfect selection for suburban gardens and smaller spaces. Bird attracting. It is also an excellent selection for avenue plantings or parks. Size: Approximately 5-6m high x 4-6m wide.