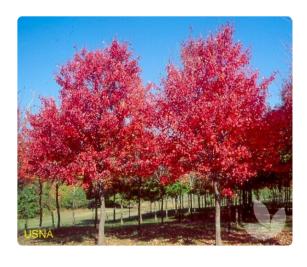

## Acer rubrum 'Fairview Flame' (1)

This is a stunning red maple that puts on a show of reddishorange foliage each and every autumn. It is a relatively quick growing tree and makes a fine addition to larger gardens and parklands. It is a good choice for a stand-out specimen tree or planted in multiples along a driveway or avenue.

This is an outstanding tree for use as a specimen or feature tree

Grows best in a humus rich soil in full sun to part shade position. Best results will be achieved in full sun.

Foliage Deciduous Form V-Shaped Mature Size 15m x 10m Family Sapindaceae