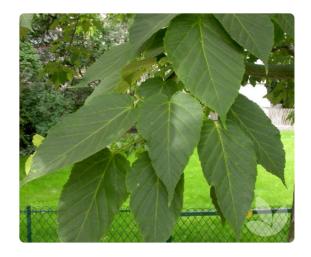

## Acer davidii grosserii 'Hersii'

This is a lovely tree with distinctive green and white striated bark and dark green foliage. It's form is upright with arching branches. A tree for great year round interest.

Hers's Maple is ideal for positions where screening or a feature is required.

This tree is suited to most soil types and moist, well-drained sites.

Foliage Deciduous

Form Branches

Ascending

Mature Size 6 x 4m